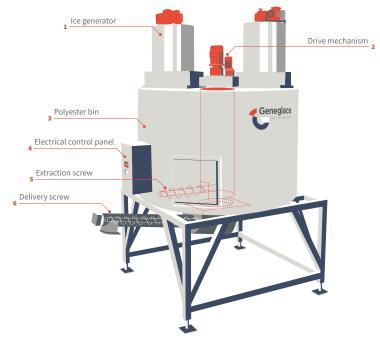

## Features \*:

#### Automatic flake ice refilling :

- 3 adjustable levels (low, intermediate, high)
- Adjustable timer

#### Centralized management & remote controls :

- Touchscreen panel
- Finger, hand or foot controls
- Instant delivery capacity display

#### Monitoring & communication :

- Automatic management of the fluidity of the flake ice in reserve
- Logbook of operating states & faults

#### Hygiene & cleaning made easy :

• Polyester storage tank with stainless steel ice path